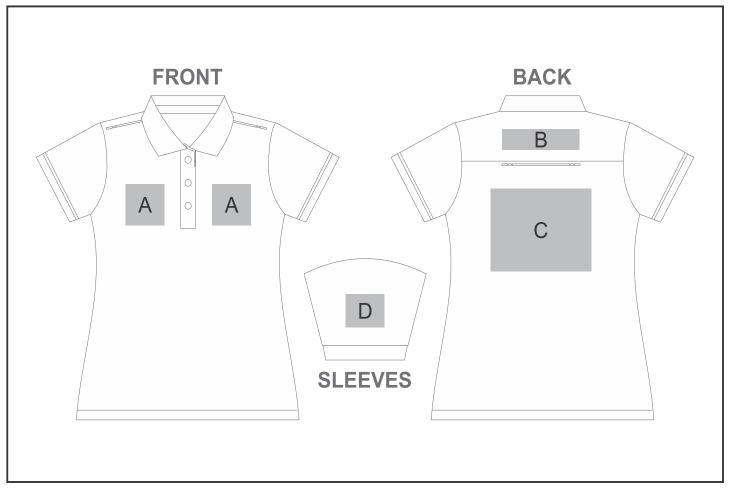

## **SLAZ-11403**

Ladies Ultimate Golf Shirt

## Need to know:

Includes 1-Position Embroidery OR 1-Position Digital Transfer OR 1-Position Deboss OR 1-Position Laser Engraving (setup fees apply)

- No Laser on Black garments.
- Laser colour: Tonal | Deboss colour: Tonal
- DTC/EMB inclusive Parameters: Left/Right Chest or Back = 100mm x 100mm

## **Branding Options:**

| Position | Branding Method (Branding Code)       | No. of Colours | Dimension               |
|----------|---------------------------------------|----------------|-------------------------|
| Α        | Embroidery (EM-CLOTHING)              | N/A            | 100mm wide x 100mm high |
| Α        | Digital Transfer Clothing A6 (DTC-A6) | Full Colour    | 100mm wide x 100mm high |
| Α        | Screen Print (SA)                     | 6 Colours      | 100mm wide x 80mm high  |
| Α        | Laser Engraving (LG)                  | N/A            | 100mm wide x 80mm high  |
| Α        | Debossing Clothing (BOS-C)            | N/A            | 100mm wide x 50mm high  |
| Α        | Silicone (STP-A)                      | N/A            | 30mm wide x 30mm high   |
| Α        | Silicone (STP-B)                      | N/A            | 50mm wide x 50mm high   |

| A | Silicone (STP-C)                      | N/A         | 80mm wide x 80mm high   |
|---|---------------------------------------|-------------|-------------------------|
| А | Silicone (STP-D)                      | N/A         | 100mm wide x 40mm high  |
|   |                                       |             |                         |
| В | Digital Transfer Clothing A6 (DTC-A6) | Full Colour | 105mm wide x 50mm high  |
| В | Digital Transfer T-shirts A5 (DTC-T2) | Full Colour | 200mm wide x 50mm high  |
| В | Silicone (STP-A)                      | N/A         | 30mm wide x 30mm high   |
| В | Silicone (STP-B)                      | N/A         | 50mm wide x 50mm high   |
| В | Silicone (STP-C)                      | N/A         | 80mm wide x 50mm high   |
| В | Silicone (STP-D)                      | N/A         | 120mm wide x 40mm high  |
|   |                                       |             |                         |
| С | Embroidery (EM-CLOTHING)              | N/A         | 200mm wide x 200mm high |
| С | Digital Transfer Clothing A6 (DTC-A6) | Full Colour | 105mm wide x 148mm high |
| С | Digital Transfer T-shirts A5 (DTC-T2) | Full Colour | 210mm wide x 148mm high |
| С | Screen Print (SA)                     | 6 Colours   | 260mm wide x 200mm high |
| С | Silicone (STP-A)                      | N/A         | 30mm wide x 30mm high   |
| С | Silicone (STP-B)                      | N/A         | 50mm wide x 50mm high   |
| С | Silicone (STP-C)                      | N/A         | 80mm wide x 80mm high   |
| С | Silicone (STP-D)                      | N/A         | 120mm wide x 40mm high  |
| _ |                                       |             |                         |
| D | Embroidery (EM-CLOTHING)              | N/A         | 50mm wide x 50mm high   |
| D | Digital Transfer Clothing A6 (DTC-A6) | Full Colour | 50mm wide x 50mm high   |
| D | Screen Print (SA)                     | 6 Colours   | 60mm wide x 60mm high   |
| D | Laser Engraving (LG)                  | N/A         | 100mm wide x 60mm high  |
| D | Debossing Clothing (BOS-C)            | N/A         | 50mm wide x 30mm high   |
| D | Silicone (STP-A)                      | N/A         | 30mm wide x 30mm high   |
| D | Silicone (STP-B)                      | N/A         | 50mm wide x 50mm high   |